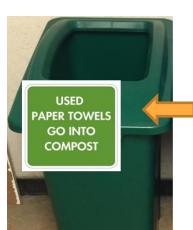

#### **Bathrooms**

Personal Hygiene Products should be placed in appropriate bins inside bathroom stalls – NOT IN COMPOSTING BIN

#### LANDFILL

Please place PERSONAL HYGIENE PRODUCTS in this bin and NOT in compost