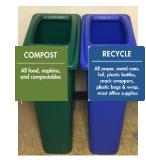

### **Emory's Waste Stations**

Green Bins, Green Bags Compost – Blue Bins, Blue Bags Recycling, Gray Bins, Clear Bag, Landfill