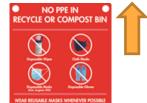

#### Dual Stream Stations: Kitchen, Breakrooms, Small Spaces

Reducing and Diverting Waste from the Pandemic