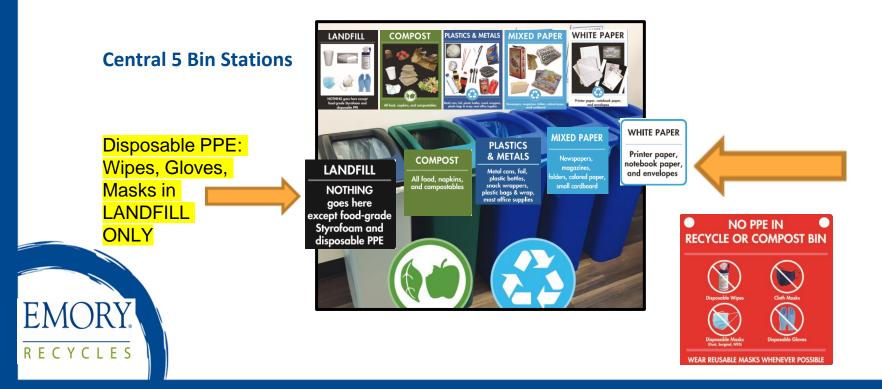

#### Dual Stream Stations: Kitchen, Breakrooms, Small Spaces

Reducing and Diverting Waste from the Pandemic