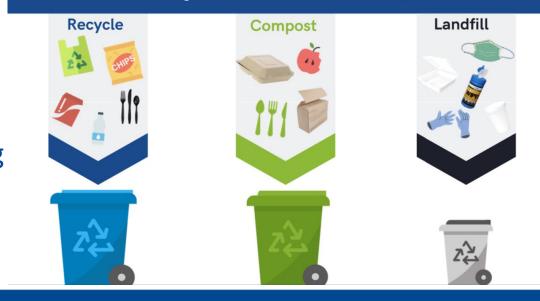

### **Emory's Waste Stations**

Green Bins, Green Bags Compost – Blue Bins, Blue Bags Recycling, Gray Bins, Clear Bag, Landfill

#### Dual Stream Stations: Kitchen, Breakrooms, Small Spaces

Reducing and Diverting Waste from the Pandemic

### When you can't reduce, sort!

Thanks for joining our team!