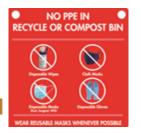

#### Dual Stream Stations: Kitchen, Breakrooms, Small Spaces

Reducing and Diverting Waste from the Pandemic