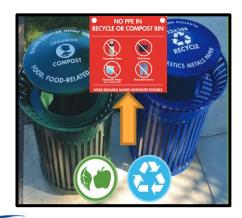

# ZERO WASTE BUILDING & RESIDENTIAL SERVICES TRAINING

**Summer 2020** 



### **Emory's Waste Stations**

Green Bins, Green Bags Compost – Blue Bins, Blue Bags Recycling, Gray Bins, Clear Bag, Landfill



## **Emory's Other Waste Stations**

#### **Exterior Stations**





#### **Bathrooms**





Personal Hygiene Products should be placed in appropriate bins inside bathroom stalls – NOT IN COMPOSTING BIN

#### LANDFILL

Please place PERSONAL HYGIENE PRODUCTS in this bin and NOT in compost

#### Dual Stream Stations: Kitchen, Breakrooms, Small Spaces





Reducing and Diverting Waste from the Pandemic

## 

### When you can't reduce, sort!





Thanks for joining our team!